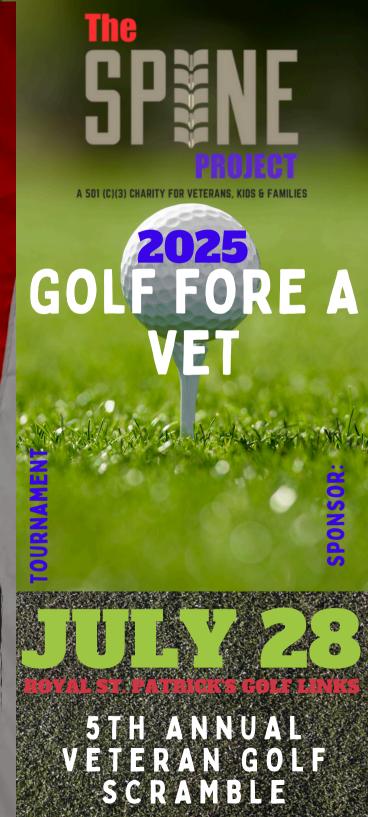

## GOLF FORE A VET

DATE:

MONDAY, JULY 28, 2025

LOCATION:

ROYAL ST. PATRICK'S GOLF LINKS WRIGHTSTOWN, WI

TIME:

REGISTRATION BEGINS AT 7AM SHOT GUN START AT 9AM

COST:

\$125 PER GOLFER \$100 PER VETERAN GOLFER

\* ID REQUIRED AT CHECK-IN

#### **INCLUDED:**

18 HOLES, CART, 2 DRINK TICKETS, LUNCH [AT] THE TURN, ON COURSE GAMES & CHALLENGES, RAFFLE PRIZES, & LIQUOR WHEEL

SEND CHECKS TO: THE SPINE PROJECT 2031 S WEBSTER AVE GREEN BAY, WI 54301